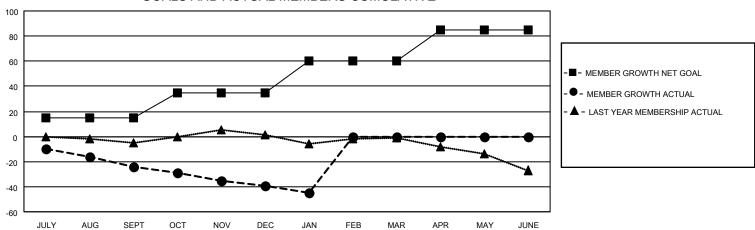

### District 33 N

| Clubs         |               |             |               | Members               |                        |                         |                                                    |  |
|---------------|---------------|-------------|---------------|-----------------------|------------------------|-------------------------|----------------------------------------------------|--|
|               | RESULTS FOR   | R 2020-2021 |               | RESULTS FOR 2020-2021 |                        |                         |                                                    |  |
| QUARTER       | NEW CLUB GOAL | NEW CLUBS   | DROPPED CLUBS | QUARTER MEME          | BER GROWTH NET<br>GOAL | MEMBER GROWTH<br>ACTUAL | DROPPED<br>MEMBERS ACTUAL<br>(including transfers) |  |
| JULY/AUG/SEPT | 1             | 0           | 0             | JULY/AUG/SEPT         | 15                     | 11                      | 33                                                 |  |
| OCT/NOV/DEC   | 0             | 0           | 0             | OCT/NOV/DEC           | 20                     | 7                       | 20                                                 |  |
| JAN/FEB/MAR   | 0             | 0           | 0             | JAN/FEB/MAR           | 25                     | 0                       | 6                                                  |  |
| APR/MAY/JUNE  | 1             | 0           | 0             | APR/MAY/JUNE          | 25                     | 0                       | 0                                                  |  |

#### GOALS AND ACTUAL MEMBERS CUMULATIVE

| DROPPED CLUBS: 0          |    | 8 CLUBS OF 40 ADDED 1 OR MORE<br>NEW MEMBERS | GENDER DISTRIBUTION  MALE 729 (62.36%) |              |     |
|---------------------------|----|----------------------------------------------|----------------------------------------|--------------|-----|
| DROPPED MEMBERS           |    |                                              | FEMALE                                 | 440 (37.64%) |     |
| DECEASED                  | 12 | CLICK HERE FOR CUMULATIVE                    | TOTAL FAMILY UNIT MEMBERS              |              | 144 |
| CLUB CANCELLED 0 OTHER 47 |    | MEMBERSHIP DATA                              | FAMILY MEMBERS PAYING HALF DUES        |              | 73  |
|                           |    |                                              |                                        |              | 7.0 |
| TOTAL                     | 59 |                                              |                                        |              |     |