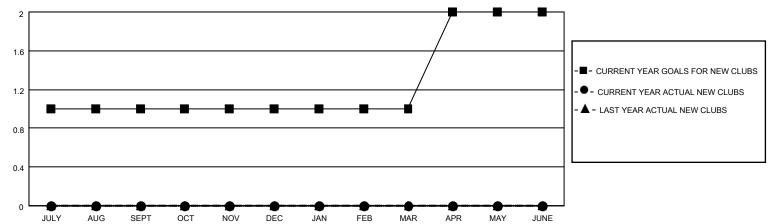

### District 33 N

| Clubs         |               |             |               | Members               |                        |                         |                                                    |  |
|---------------|---------------|-------------|---------------|-----------------------|------------------------|-------------------------|----------------------------------------------------|--|
|               | RESULTS FOR   | R 2020-2021 |               | RESULTS FOR 2020-2021 |                        |                         |                                                    |  |
| QUARTER       | NEW CLUB GOAL | NEW CLUBS   | DROPPED CLUBS | QUARTER MEME          | BER GROWTH NET<br>GOAL | MEMBER GROWTH<br>ACTUAL | DROPPED<br>MEMBERS ACTUAL<br>(including transfers) |  |
| JULY/AUG/SEPT | 1             | 0           | 0             | JULY/AUG/SEPT         | 15                     | 11                      | 33                                                 |  |
| OCT/NOV/DEC   | 0             | 0           | 0             | OCT/NOV/DEC           | 20                     | 7                       | 20                                                 |  |
| JAN/FEB/MAR   | 0             | 0           | 0             | JAN/FEB/MAR           | 25                     | 0                       | 6                                                  |  |
| APR/MAY/JUNE  | 1             | 0           | 0             | APR/MAY/JUNE          | 25                     | 0                       | 0                                                  |  |